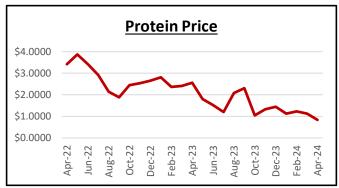

Protein Price: The April 2024 Protein Price was \$0.8345 per pound, down \$0.2920 from last month and down \$1.7258 year-over-year.

Protein Test: The April 2024 Protein Test was 3.37%, remaining the same from last month and up 0.08 percentage points year-over-year.