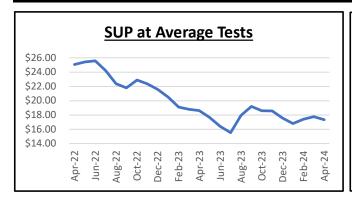

## CALIFORNIA MARKETING AREA FEDERAL MILK ORDER NO. 51

Statistical Uniform Price: FO 51's April 2024 SUP at average tests, priced at Los Angeles County, is \$17.34 per hundredweight, down \$0.43 from the previous month and down \$1.28 year-over year. The SUP is published for informational purposes only.