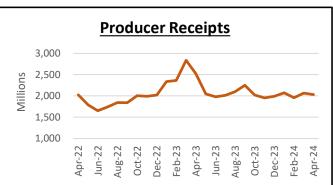

<u>Producer Receipts</u>: Pooled receipts for April 2024 totaled about 2.03 billion pounds. This month's total reflects a 1.68% decrease from the month prior and a year-over-year decline of 19.45%.

Class I Utilization: Class I utilization for April 2024 is 19.5%, up 1.1 percentage points from last month. Year-over-year, Class I utilization increased by 4.9 percentage points.