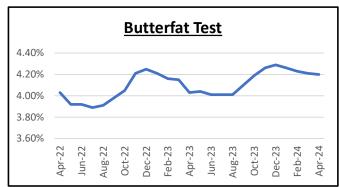

## **Graphical Summary for Federal Order 51 - April 2024**

Butterfat Price: The April 2024 Butterfat Price was \$3.3309 per pound, up \$0.0924 from last month and up \$0.6300 year-over-year.

Butterfat Test: The April 2024 Butterfat Test was 4.20%, down 0.01 percentage points from last month and up 0.17 percentage points year-over-year.