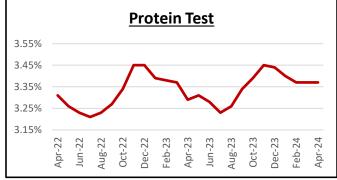

Protein Price: The April 2024 Protein Price was \$0.8345 per pound, down \$0.2920 from last month and down \$1.7258 year-over-year.

Protein Test: The April 2024 Protein Test was 3.37%, remaining the same from last month and up 0.08 percentage points year-over-year.