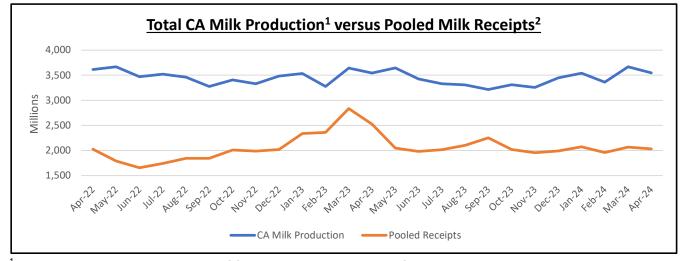

<u>Producer Receipts</u>: Pooled receipts for April 2024 totaled about 2.03 billion pounds. This month's total reflects a 1.68% decrease from the month prior and a year-over-year decline of 19.45%.

Class I Utilization: Class I utilization for April 2024 is 19.5%, up 1.1 percentage points from last month. Year-over-year, Class I utilization increased by 4.9 percentage points.

<u>ADDPP:</u> The Average Daily Delivery per Producer (ADDPP) for the April 2024 pool is roughly 77,851 pounds. This is 0.20% higher from the prior month and down 16.76% year-over-year.

<sup>&</sup>lt;sup>1</sup>Milk production data is provided by NASS through the Milk Production Survey

<sup>&</sup>lt;sup>2</sup>Pooled Milk includes milk produced outside of California