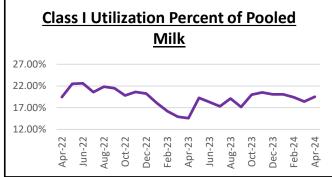

<u>Producer Receipts</u>: Pooled receipts for April 2024 totaled about 2.03 billion pounds. This month's total reflects a 1.68% decrease from the month prior and a year-over-year decline of 19.45%.

Class I Utilization: Class I utilization for April 2024 is 19.5%, up 1.1 percentage points from last month. Year-over-year, Class I utilization increased by 4.9 percentage points.