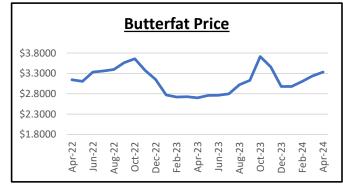

## **Graphical Summary for Federal Order 51 - April 2024**

Butterfat Price: The April 2024 Butterfat Price was \$3.3309 per pound, up \$0.0924 from last month and up \$0.6300 year-over-year.

Butterfat Test: The April 2024 Butterfat Test was 4.20%, down 0.01 percentage points from last month and up 0.17 percentage points year-over-year.