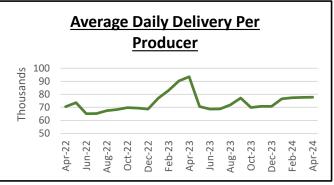

<u>ADDPP:</u> The Average Daily Delivery per Producer (ADDPP) for the April 2024 pool is roughly 77,851 pounds. This is 0.20% higher from the prior month and down 16.76% year-over-year.

<sup>&</sup>lt;sup>1</sup>Milk production data is provided by NASS through the Milk Production Survey