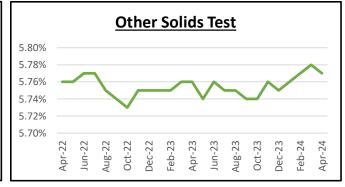

Other Solids Price: The April 2024 Other Solids Price was \$0.2367 per pound, down \$0.0514 from last month 5.77%, down 0.01 percentage points from last month and down \$0.0112 year-over-year.

Other Solids Test: The April 2024 Other Solids Test was and up 0.01 percentage points per year-over-year.