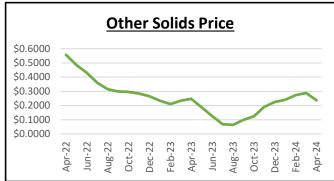

Other Solids Price: The April 2024 Other Solids Price was \$0.2367 per pound, down \$0.0514 from last month 5.77%, down 0.01 percentage points from last month and down \$0.0112 year-over-year.

Other Solids Test: The April 2024 Other Solids Test was and up 0.01 percentage points per year-over-year.